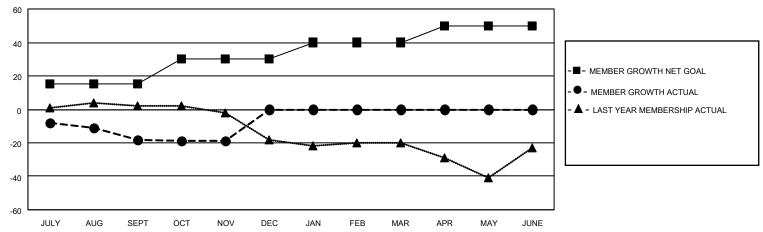

## GOALS AND ACTUAL MEMBERS CUMULATIVE

| DROPPED CLUBS: 0 |    | 22 CLUBS OF 52 ADDED 1 OR<br>MORE NEW MEMBERS | GENDER DISTRIBUTION                 |              |  |
|------------------|----|-----------------------------------------------|-------------------------------------|--------------|--|
|                  |    | WORE NEW WEWBERS                              | MALE                                | 831 (61.83%) |  |
|                  |    |                                               | FEMALE                              | 512 (38.10%) |  |
| DROPPED MEMBERS  |    |                                               | NON BINARY                          | 0 (0.00%)    |  |
| DECEASED         | 13 |                                               | PREFER NOT TO ANSWER                | 1 (0.07%)    |  |
| CLUB CANCELLED   | 0  | CLICK HERE FOR CUMULATIVE                     | TOTAL FAMILY UNIT MEMBERS 260       |              |  |
| OTHER            | 49 | MEMBERSHIP DATA                               | TOTALLY AND THE MEMBERS             | ,            |  |
| TOTAL            | 62 |                                               | FAMILY MEMBERS PAYING HALF DUES 132 |              |  |
|                  |    |                                               |                                     |              |  |